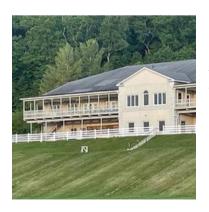

## ABOUT THE VENUE

The Links at Woodridge sits in the gentle foothills of beautiful West Virginia. On the property you will find a sizable clubhouse, pristine greens, and a challenging fairways. The links-style course is an 18-hole, par 71 championship golf course with Bermuda grass fairways and USGA Bentgreens while the Clubhouse sits up on the property overlooking the greens for the perfect view. We invite you to visit us and explore all The Links at Woodridge has to offer for your event.