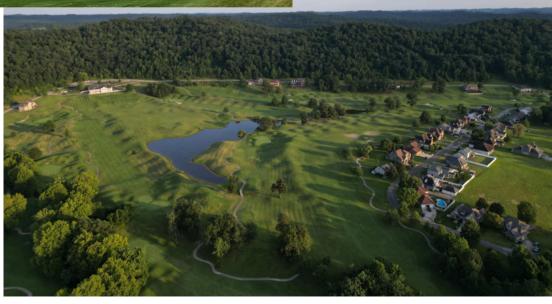

## ABOUT THE VENUE

The Links at Woodridge sits in the gentle foothills of beautiful West Virginia. On the property you will find a sizable clubhouse, pristine greens, and a challenging fairways. The links-style course is an 18-hole, par 71 championship golf course with Bermuda grass fairways and USGA Bentgreens while the Clubhouse sits up on the property overlooking the greens for the perfect view. We invite you to visit us and explore all The Links at Woodridge has to offer for your event.