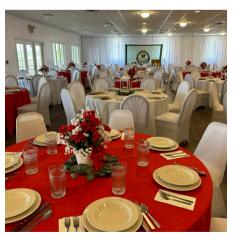

## **BANQUET HALL**

The Banquet Hall offers an indoor setting with breath-taking views of the golf course & mountains. Newly remodeled, the Hall acts as a blank slate for your event to make your own.

## **BANQUET DECK**

Available for Receptions Only, our Balcony holds groups up to 100 people and allows for a fun, outdoor event great for retreats & causal celebrations.