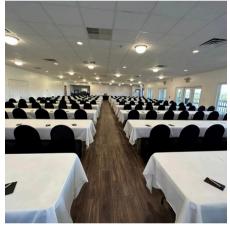

## **BANQUET HALL**

The Banquet Hall offers an indoor setting with breath-taking views of the golf course & mountains. Newly remodeled, the Hall acts as a blank slate for your event to make your own.

## BANQUET HALL, FULL

| Banquet   | 272 | Conference      | 66 |
|-----------|-----|-----------------|----|
| Theater   | 300 | U- <b>Shape</b> | 69 |
| Classroom | 114 | Hollow Square   | 78 |
| Reception | 300 |                 |    |