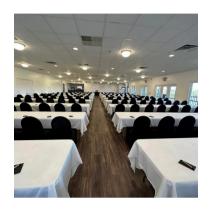

## **BANQUET HALL**

The Banquet Hall offers an indoor setting with breath-taking views of the golf course & mountains. Newly remodeled, the Hall acts as a blank slate for your event to make your own.

## BANQUET HALL, FULL

| Banquet   | 272 | Conference      | 66 |
|-----------|-----|-----------------|----|
| Theater   | 300 | U- <b>Shape</b> | 69 |
| Classroom | 114 | Hollow Square   | 78 |
| Reception | 300 |                 |    |