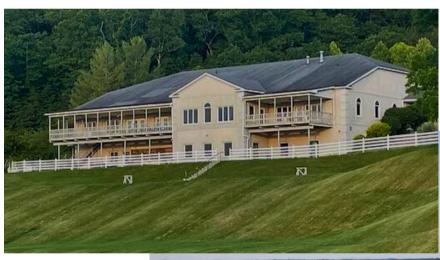

## ABOUT THE VENUE

The Links at Woodridge sits in the gentle foothills of beautiful West Virginia. On the property you will find a sizable clubhouse, pristine greens, and a challenging fairways. The links-style course is an 18-hole, par 71 championship golf course with Bermuda grass fairways and USGA Bentgreens while the Clubhouse sits up on the property overlooking the greens for the perfect view. We invite you to visit us and explore all The Links at Woodridge has to offer for your event.

## **BANQUET HALL**

The Banquet Hall offers an indoor setting with breath-taking views of the golf course & mountains. Newly remodeled, the Hall acts as a blank slate for your event to make your own.