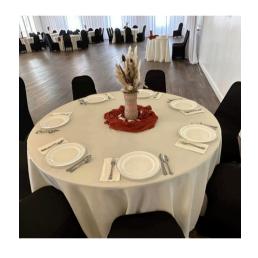

## **BANQUET HALL**

The Banquet Hall offers an indoor setting with breath-taking views of the golf course & mountains. Newly remodeled, the Hall acts as a blank slate for your event to make your own.

## **BANQUET DECK**

Available for Receptions Only, our Balcony holds groups up to 100 people and allows for a fun, outdoor event great for retreats & causal celebrations.